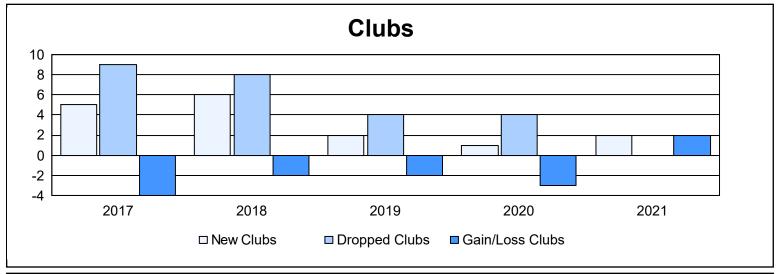

District 322C4 As of June 2021 Cumulative

| Year      | New<br>Clubs | Dropped<br>Clubs | Gain/<br>Loss<br>Clubs | New<br>Members | Charter<br>Members | Reinstate<br>Members | Transfer<br>Members | Total<br>Member<br>Added | Total<br>Members<br>Dropped | Gain/<br>Loss<br>Members |
|-----------|--------------|------------------|------------------------|----------------|--------------------|----------------------|---------------------|--------------------------|-----------------------------|--------------------------|
| 2016-2017 | 5            | 9                | -4                     | 462            | 154                | 12                   | 28                  | 656                      | 434                         | 222                      |
| 2017-2018 | 6            | 8                | -2                     | 180            | 162                | 59                   | 14                  | 415                      | 633                         | -218                     |
| 2018-2019 | 2            | 4                | -2                     | 112            | 90                 | 59                   | 14                  | 275                      | 335                         | -60                      |
| 2019-2020 | 1            | 4                | -3                     | 162            | 43                 | 23                   | 7                   | 235                      | 331                         | -96                      |
| 2020-2021 | 2            | 0                | 2                      | 194            | 50                 | 25                   | 11                  | 280                      | 182                         | 98                       |
| Average   | 3            | 5                | -2                     | 222            | 100                | 36                   | 15                  | 372                      | 383                         | -11                      |